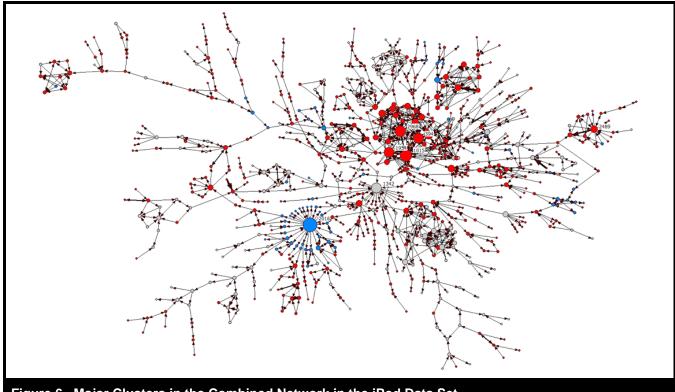

Figure 6. Major Clusters in the Combined Network in the iPod Data Set

Figure 10. The Largest Cluster in the Comment Network in the Starbucks Data Set

Figure 11. The Largest Cluster in the Combined Network in the Starbucks Data Set