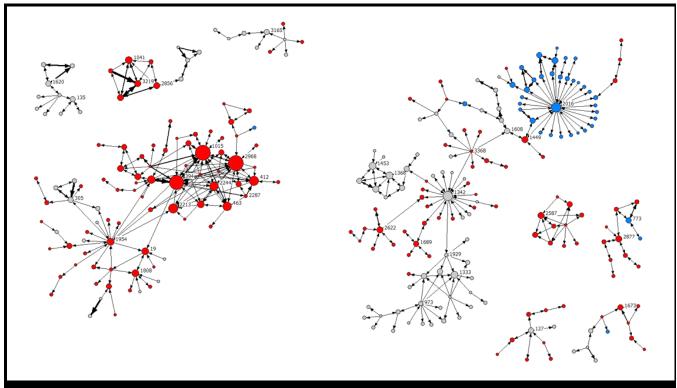

## Jennifer Xu

Computer Information Systems, Bentley University, Waltham, MA 02452 U.S.A. {jxu@bentley.edu}

Figure 4. Major Clusters in the Subscription Network in the iPod Data Set

Figure 5. Major Clusters in the Comment Network in the iPod Data Set