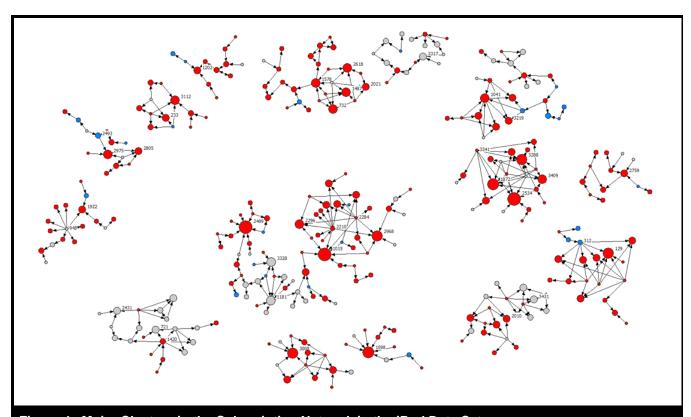

## Jennifer Xu

Computer Information Systems, Bentley University, Waltham, MA 02452 U.S.A. {jxu@bentley.edu}

Figure 4. Major Clusters in the Subscription Network in the iPod Data Set

Figure 5. Major Clusters in the Comment Network in the iPod Data Set