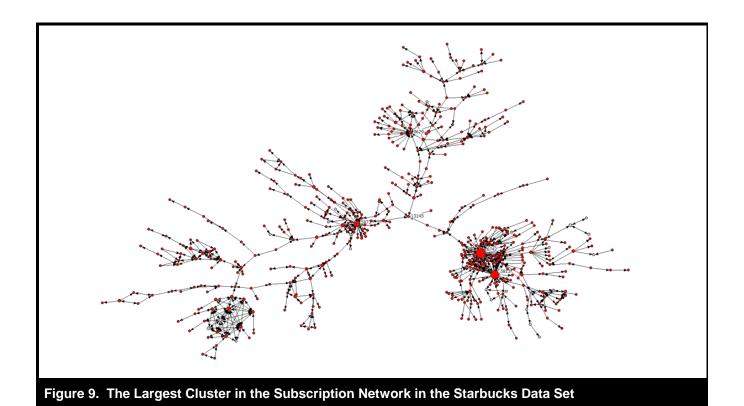

Figure 6. Major Clusters in the Combined Network in the iPod Data Set

Figure 10. The Largest Cluster in the Comment Network in the Starbucks Data Set

Figure 11. The Largest Cluster in the Combined Network in the Starbucks Data Set